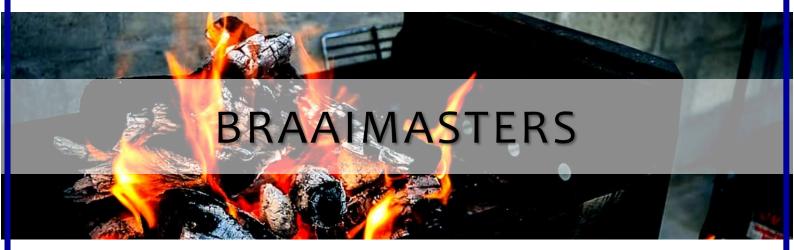

#### We've learnt a thing or two from the ultimate braai master!

Many a season of The Ultimate Braai Master show has been filmed at the Resort so we've brought the challenge into our team building options. Teams receive a mystery box and are challenged to create a three course meal using one of the oldest methods of cooking... the braai fire! Teams are judged on strict criteria and because only the judges taste your meals we suggest you get creative!