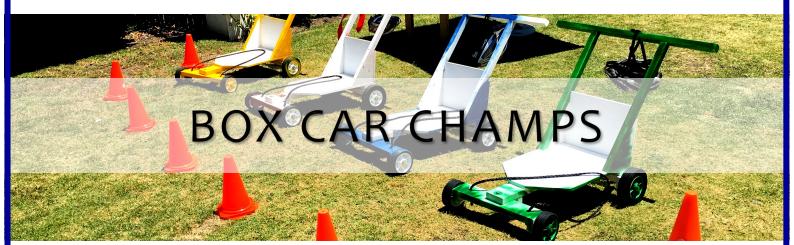

#### We all wanted to do this when we were younger...

Time to make it a reality. Teams get to build a box car with the parts provided within the time limit. Once built we RACE! You put your build to the test on our closed circuit route, the best car will be fastest and make it to the end. This challenge promotes team work, delegating, working towards a common goal, competitiveness and comradery.