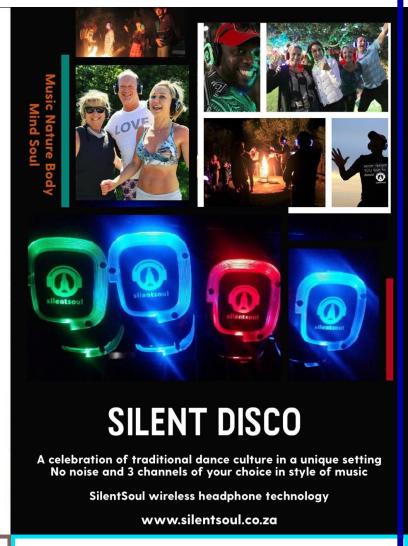

Dance the night away. 3 music channels. Music to satisfy all tastes. No noise and an opportunity to socialize, take a load off because at the end of the day some want to chillax, some want to chat and some like to boogie.